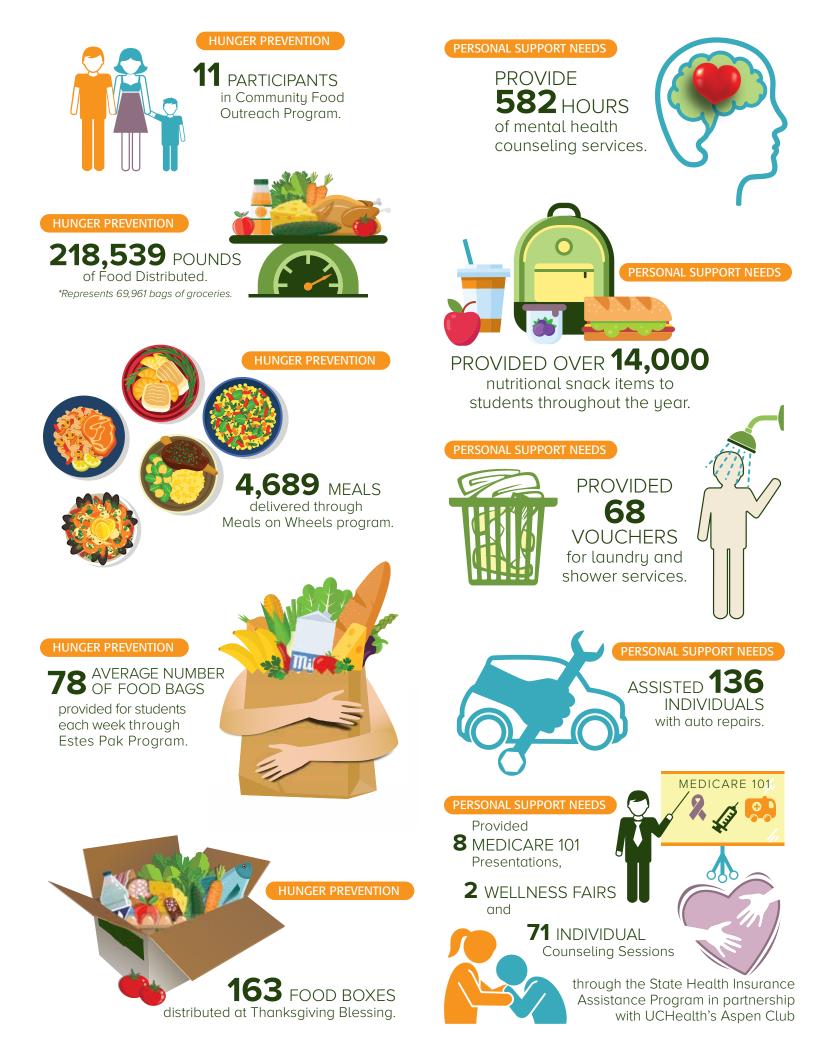

# Getting Back on their Feet

In 2024 our neighbors living in the Estes Valley faced a plethora of challenges that ultimately brought them to the doors of Crossroads seeking help. Every year we have neighbors coming to us for the first time, and in 2024 we had 248 new families come for groceries, rental assistance, counseling, or help finding a job. The great thing is that a decent amount of these individuals only need help for a season while they're getting back on their feet. We are committed to meeting the immediate needs in a person's life as we equip, encourage and empower them to reach their highest level of self-sufficiency.

#### Our most vital partners include: THE SALVATION ARMY. In 2024.

Crossroads administered \$32,691 to help persons in need on behalf of this extraordinary organization. In addition to purchasing the food that comes from the Food Bank For Larimer County, they provide funds for emergency lodging, utility assistance and support a portion of the Meals on Wheels program.

**SAFEWAY, ESTES PARK.** This remarkable corporate citizen is a major provider of food for the clients served by Crossroads Ministry. In 2024, Safeway donated a remarkable 27,106 pounds, with the help of Crossroads volunteers who pick up food from Safeway and deliver it to Crossroads 365 days per year. Two other businesses who donate on a daily and weekly basis are Starbucks (1,295 pounds) and Country Market (12,389 pounds).

**FOOD BANK FOR LARIMER COUNTY.** More than 90% of the assistance Crossroads provided to Estes Valley residents in 2024 was connected with food. In addition to local businesses, the Food Bank for Larimer County is a major source of food.