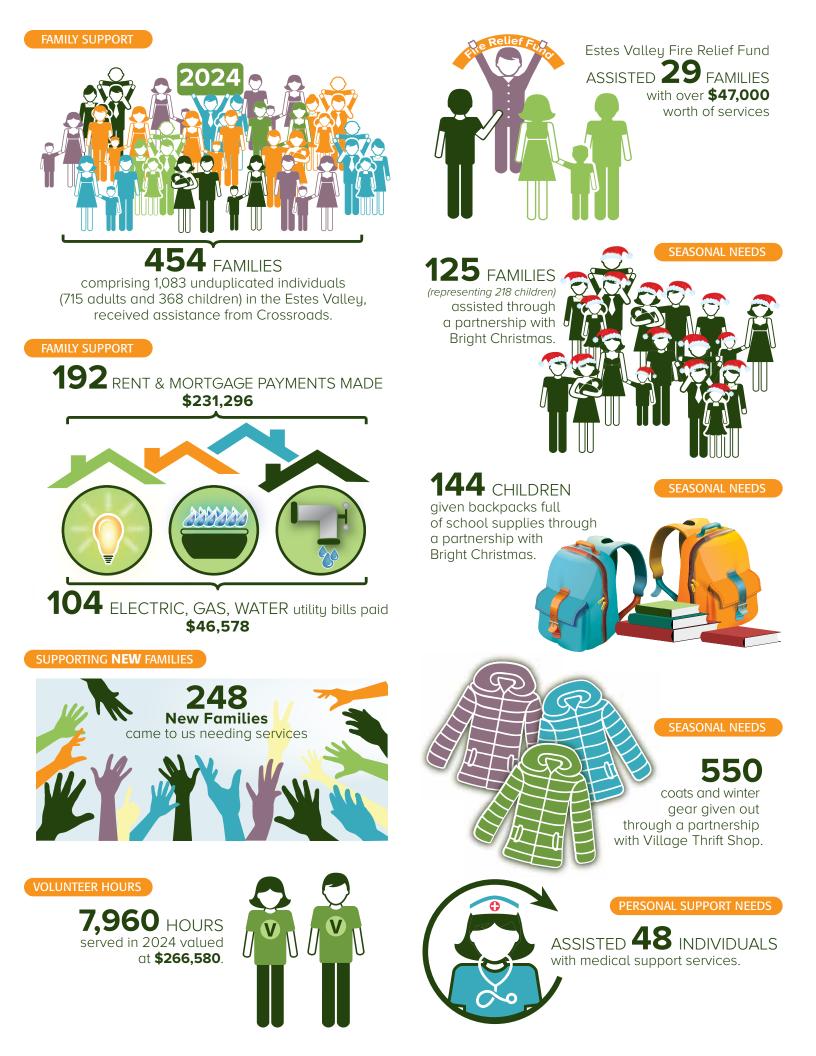

# Getting Back on their Feet

In 2024 our neighbors living in the Estes Valley faced a plethora of challenges that ultimately brought them to the doors of Crossroads seeking help. Every year we have neighbors coming to us for the first time, and in 2024 we had 248 new families come for groceries, rental assistance, counseling, or help finding a job. The great thing is that a decent amount of these individuals only need help for a season while they're getting back on their feet. We are committed to meeting the immediate needs in a person's life as we equip, encourage and empower them to reach their highest level of self-sufficiency.