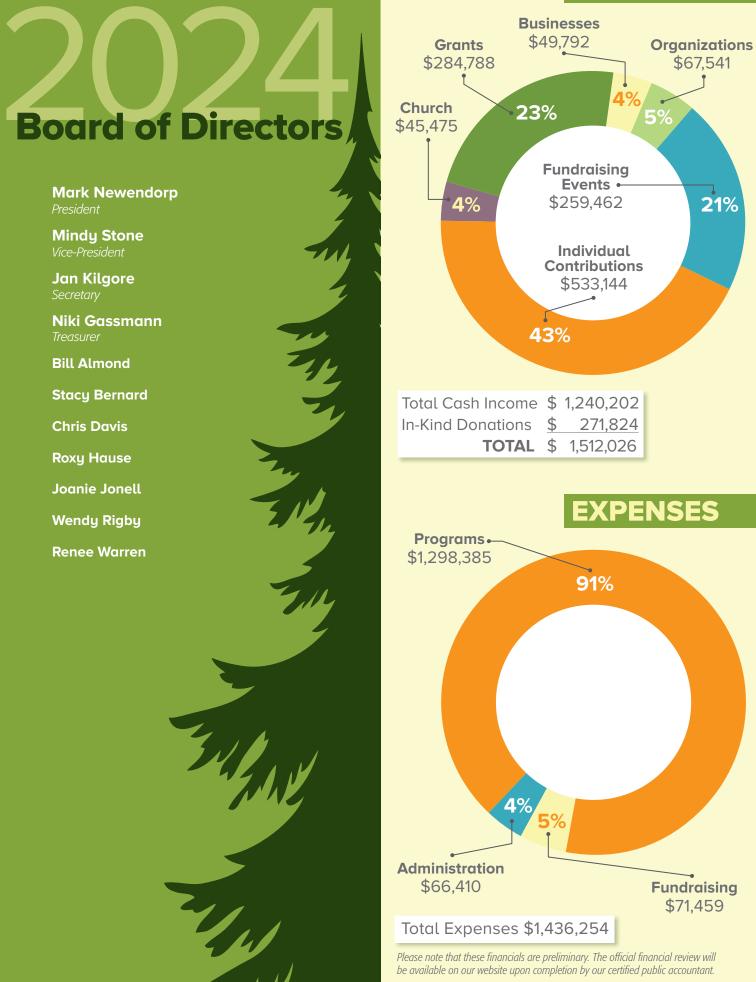

vide funds for emergency lodging, utility assistance and support a portion of the Meals on Wheels program.



**SAFEWAY, ESTES PARK.** This remarkable corporate citizen is a major provider of food for the clients served by Crossroads Ministry. In 2024, Safeway donated a remarkable 27,106 pounds, with the help of Crossroads volunteers who pick up food from Safeway and deliver it to Crossroads 365 days per year. Two other businesses who donate on a daily and weekly basis are Starbucks (1,295 pounds) and Country Market (12,389 pounds).

**FOOD BANK FOR LARIMER COUNTY.** More than 90% of the assistance Crossroads provided to Estes Valley residents in 2024 was connected with food. In addition to local businesses, the Food Bank for Larimer County is a major source of food.

### **CASH INCOME**







### PARTNERS IN COMPASSION

The good that comes about because of the work of Crossroads Ministry of Estes Park is possible because of the widespread support and generosity of area churches, businesses, partner organizations and agencies, faithful volunteers, and individual donors who have a heart for helping persons in need in our community.



#### **Partner Churches**

Allenspark Community Church Christian Church of Estes Park Cornerstone Church of Estes Valley Estes Park International Church Estes Park Seventh Day Adventist Flatirons Community Church Mountain View Bible Fellowship Mount Calvary Lutheran Church Our Lady of the Mountains Catholic Church Park Fellowship Church Presbyterian Community Church of the Rockies Rocky Mountain Church Shepherd of the Mountains Lutheran Church